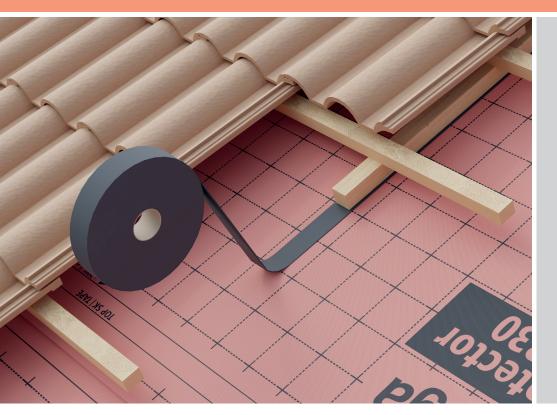

# The continuous nail sealing tape

- Single-sided adhesive nail sealing tape
- Guarantees air-, wind- and water tightness of the breathable membranes
- Thanks to its high elasticity it is resistant to dilations and vibrations
- Wall and roof application