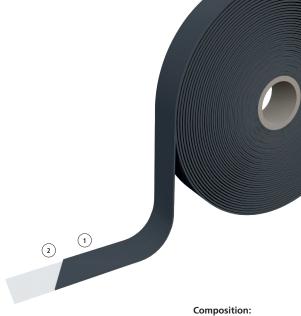

PE foam (1)

Acrylic glue 2

| Codes and measures |           |                 |          |              |  |  |
|--------------------|-----------|-----------------|----------|--------------|--|--|
| Version            | Code      | Measures (mmxm) | Box (pc) | Pallet (box) |  |  |
| Tip KONT 60        | 02045001  | 60x30           | 10       | 18           |  |  |
| Tip KONT 70        | 020450017 | 70x30           | 9        | 18           |  |  |
| Tip KONT 80        | 02045003  | 80x30           | 7        | 18           |  |  |